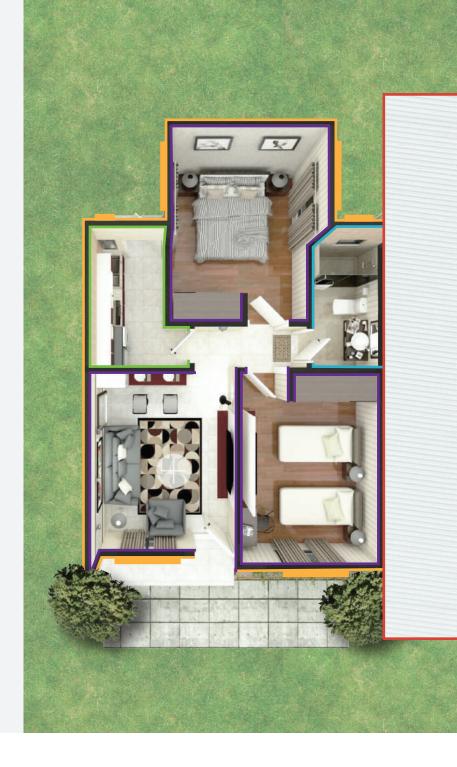

### UTILITY-SAVING FEATURES ▶

Each EDGE-certified Peridot Parkland dwelling has the following spaces and features, which are shown with colour-coded highlights in this model:

## Roofing

Reflective Roofing
Overhang to Shade Windows
Overhang to Shade the Facade

#### Windows & Walls

Windows Providing Light & Ventilation Reduced Window-to-Wall Ratio Insulated Walls

# **Water Closet**

Energy-Saving Light Bulbs (LED)
Low-Flush Water Closet
Low-Flow Showerhead
Low-Flow Faucet

## **Kitchen**

Energy-Saving Light Bulbs (LED) Low-Flow Faucet

## **Living Spaces**

Energy-Saving Light Bulbs (LED)

Peridot Parkland is one among a number of affordable and sustainable communities in development by EchoStone Nigeria. By 2023, EchoStone plans to build more than 180 000 EDGE-certified houses across the country.