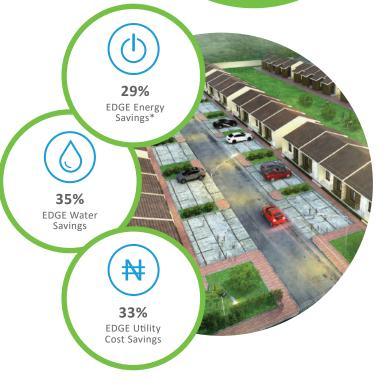

| Estimated Savings**                                       | Year 1                          | Year 10                           | Year 20                             |
|-----------------------------------------------------------|---------------------------------|-----------------------------------|-------------------------------------|
| Energy (MW/month/home)                                    | 312.18                          | 3 121.80                          | 6 243.60                            |
| Water (kL/month/home)                                     | 61 250.00                       | 612 500.00                        | 1 225 000.00                        |
| Embodied Energy (MJ/home)  Utility Bills (NGN/month/home) | 52 896.19<br><b>№ 34 564.74</b> | 528 961.90<br><b>₩ 345 647.40</b> | 1 057 923.80<br><b>№ 691 294.80</b> |

<sup>\*</sup>IFC's EDGE Certification Source Notes: Part of the energy-efficiency percentage may be associated with virtual energy for comfort depending on the presence of heating and cooling systems. Note that virtual energy does not contribute savings to utility bills.

<sup>\*\*</sup>These estimates according to EDGE are not guaranteed, but are based on typical use and cost locally