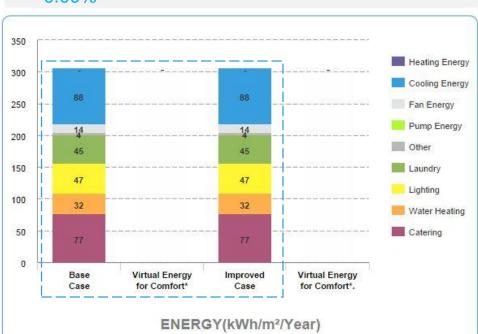

#### 0.00%

Super Admin ♥

Offices Hotels 102,432 \$/Month **Base Case Utility Cost Incremental Cost** 915,675 40,040 \$/Month **Utility Costs Reduction** Payback in Years Yrs.

#### 39.3% Meets EDGE Standard