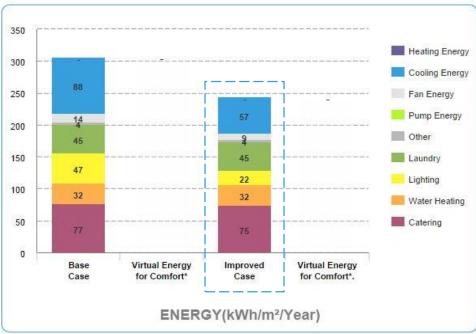

#### 0.00%

Super Admin ♥

Offices Hotels 102,432 \$/Month **Base Case Utility Cost Incremental Cost** 915,675 40,040 \$/Month **Utility Costs Reduction** Payback in Years Yrs.

#### 39.3% Meets EDGE Standard