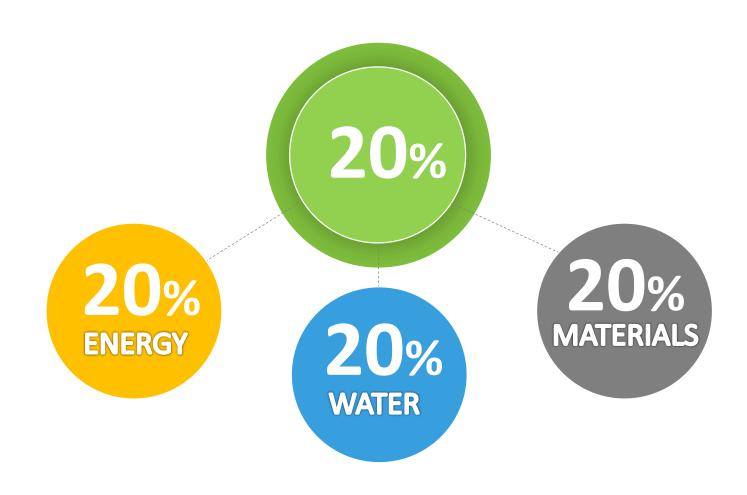

## THE EDGE STANDARD FOCUSES ON **RESOURCE EFFICIENCY**, KEEPING CERTIFICATION ACHIEVABLE.