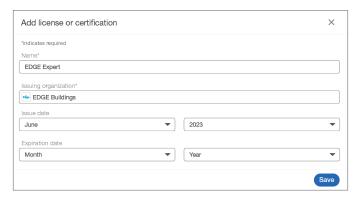

#### III. LinkedIn Profile

In addition to including your accreditation in your title on your LinkedIn profile, you may wish to add "EDGE Expert" as a skill under Skills & Endorsements:

You can also "add a section to your profile" and choose Licenses & Certifications, completing the form as follows (be sure to enter and select the Company Name "EDGE Buildings" in order for the EDGE logo to appear when saved):