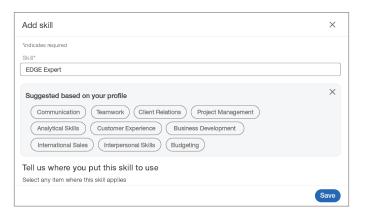

#### III. LinkedIn Profile

In addition to including your accreditation in your title on your LinkedIn profile, you may wish to add "EDGE Expert" as a skill under Skills & Endorsements:

You can also "add a section to your profile" and choose Licenses & Certifications, completing the form as follows (be sure to enter and select the Company Name "EDGE Buildings" in order for the EDGE logo to appear when saved):