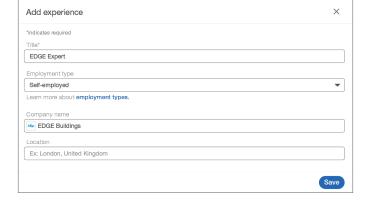

#### III. LinkedIn Profile

You can even add your new credential as a position under the Experience section. Enter and select the Company Name "EDGE Buildings" in order for the EDGE logo to appear when saved:

Following is how your new experience will appear when saved: