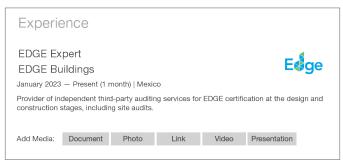

#### III. LinkedIn Profile

You can even add your new credential as a position under the Experience section. Enter and select the Company Name "EDGE Buildings" in order for the EDGE logo to appear when saved:

Following is how your new experience will appear when saved: